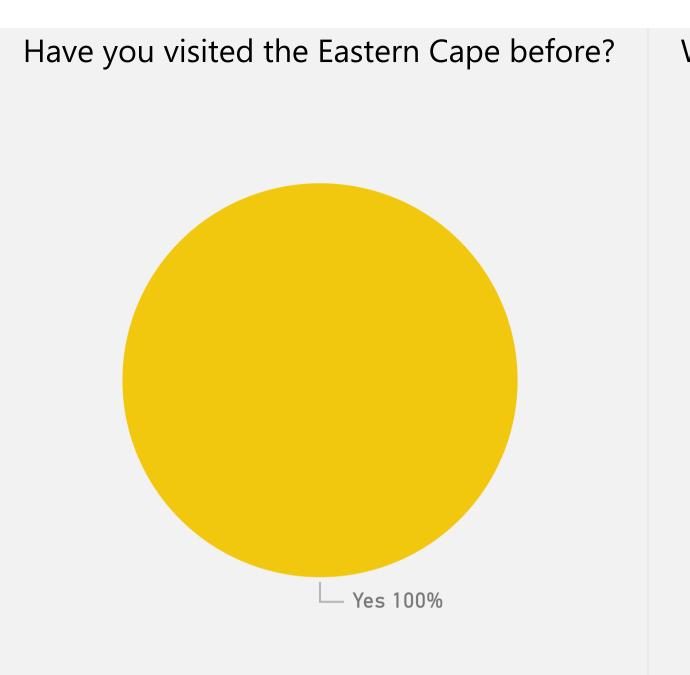

## REPORTING PERIOD Year, Quarter, Month \( \sum \ 2021 \) \( \sum \ 2022 \) \( \sum \ Qtr 1 \) \( \sum \ Qtr 2 \) \( \sum \ Qtr 3 \) \( \sum \ Qtr 4 \)

Why have you not visited the Eastern Cape yet?

Which activities do you participate in when visiting the Eastern Cape?