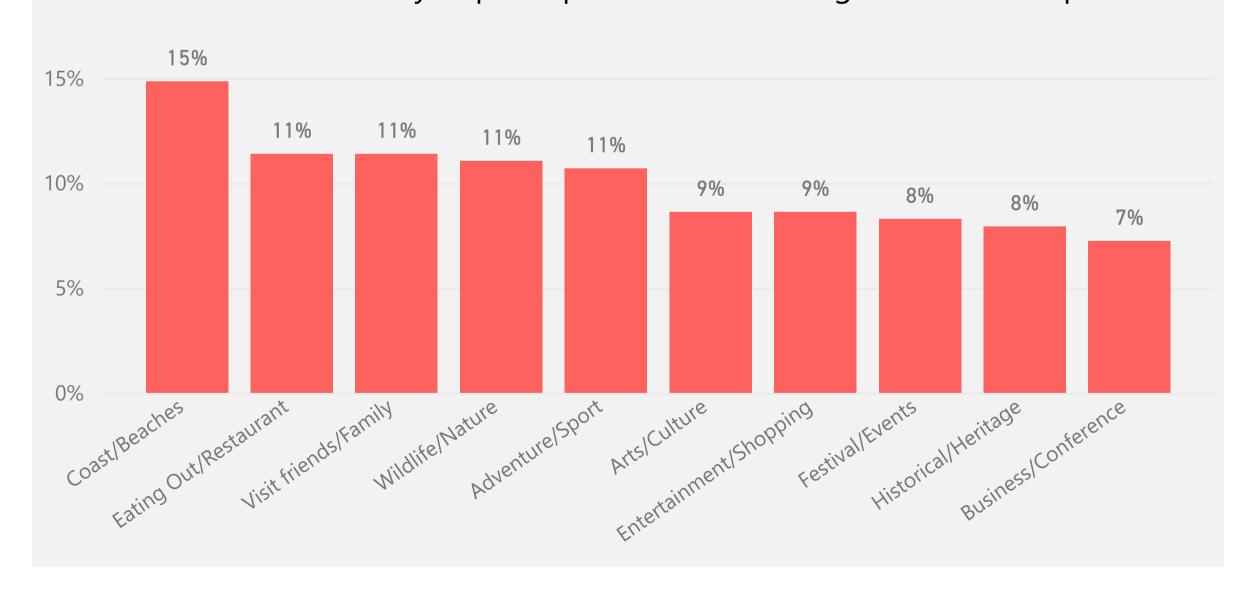

## REPORTING PERIOD Year, Quarter, Month \( \sum \ 2021 \) \( \sum \ 2022 \) \( \sum \ Qtr 1 \) \( \sum \ Qtr 2 \) \( \sum \ Qtr 3 \) \( \sum \ Qtr 4 \)

Why have you not visited the Eastern Cape yet?

Which activities do you participate in when visiting the Eastern Cape?