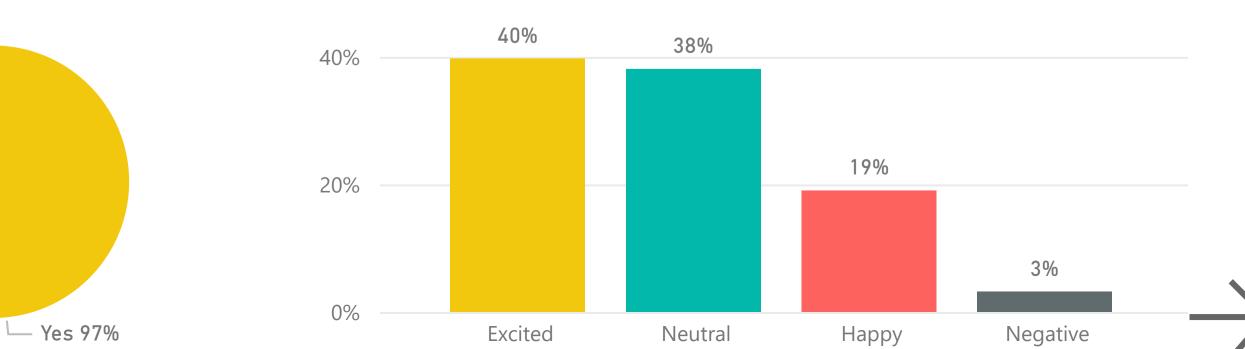

Have you seen this logo before?

No 3% —

Tsitsika...

Wild

(T)/Kou... Coast (W) Baviaans Mountain

Frontier Sunshine Sundays

How do you feel when you see this logo?

River Heartland Drakens... Matatiele.