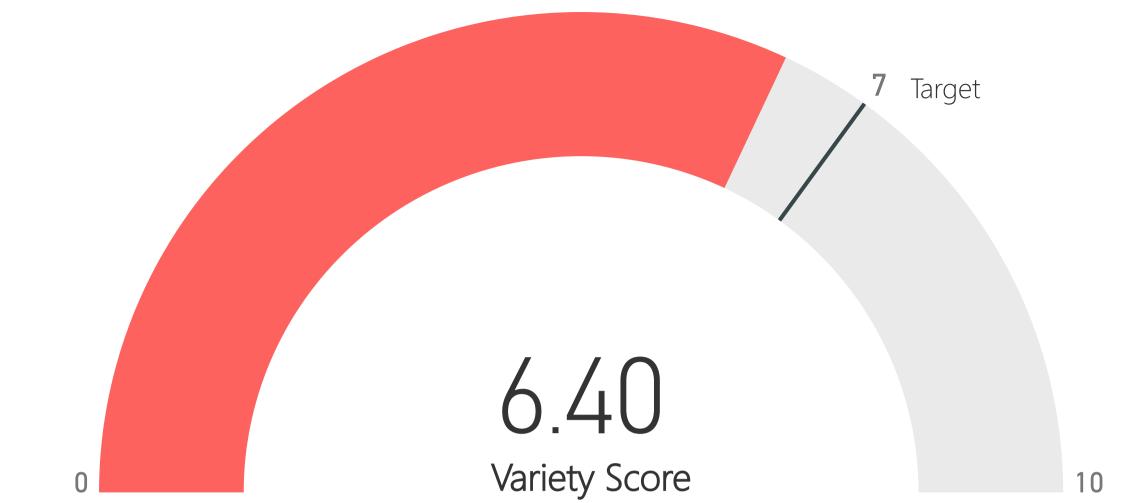

# REPORTING PERIOD Year, Quarter, Month 2021 Qtr 1 Qtr 1 Qtr 2 Qtr 3 Qtr 4

Have you seen advertising of the Eastern Cape in the past 3 months?

Where have you seen advertising of the Eastern Cape?

Do you think the Eastern Cape offers a wide variety of tourism experiences to a visitor?