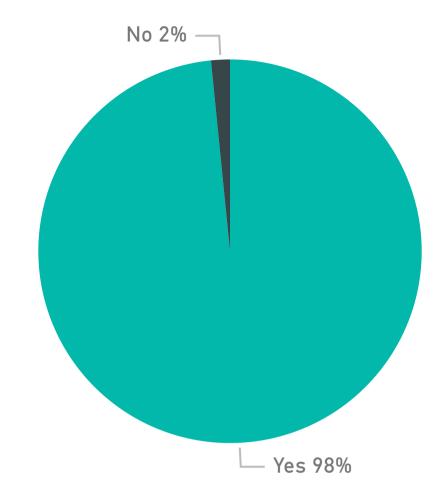

# REPORTING PERIOD Year, Quarter, Month 2021 Qtr 1 Qtr 1 Qtr 2 Qtr 3 Qtr 4

Have you seen advertising of the Eastern Cape in the past 3 months?

Where have you seen advertising of the Eastern Cape?

Do you think the Eastern Cape offers a wide variety of tourism experiences to a visitor?