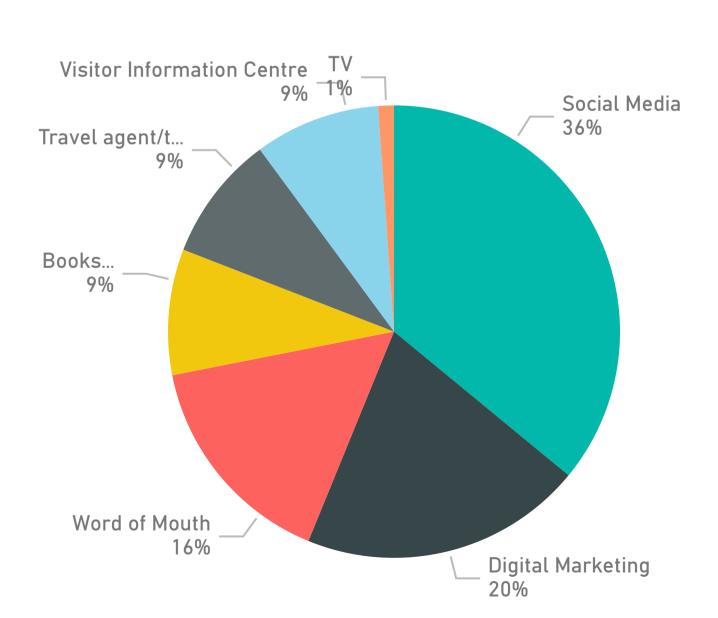

# REPORTING PERIOD Year, Quarter, Month 2021 Qtr 1 Qtr 1 Qtr 2 Qtr 3 Qtr 4

Have you seen advertising of the Eastern Cape in the past 3 months?

Where have you seen advertising of the Eastern Cape?

Do you think the Eastern Cape offers a wide variety of tourism experiences to a visitor?