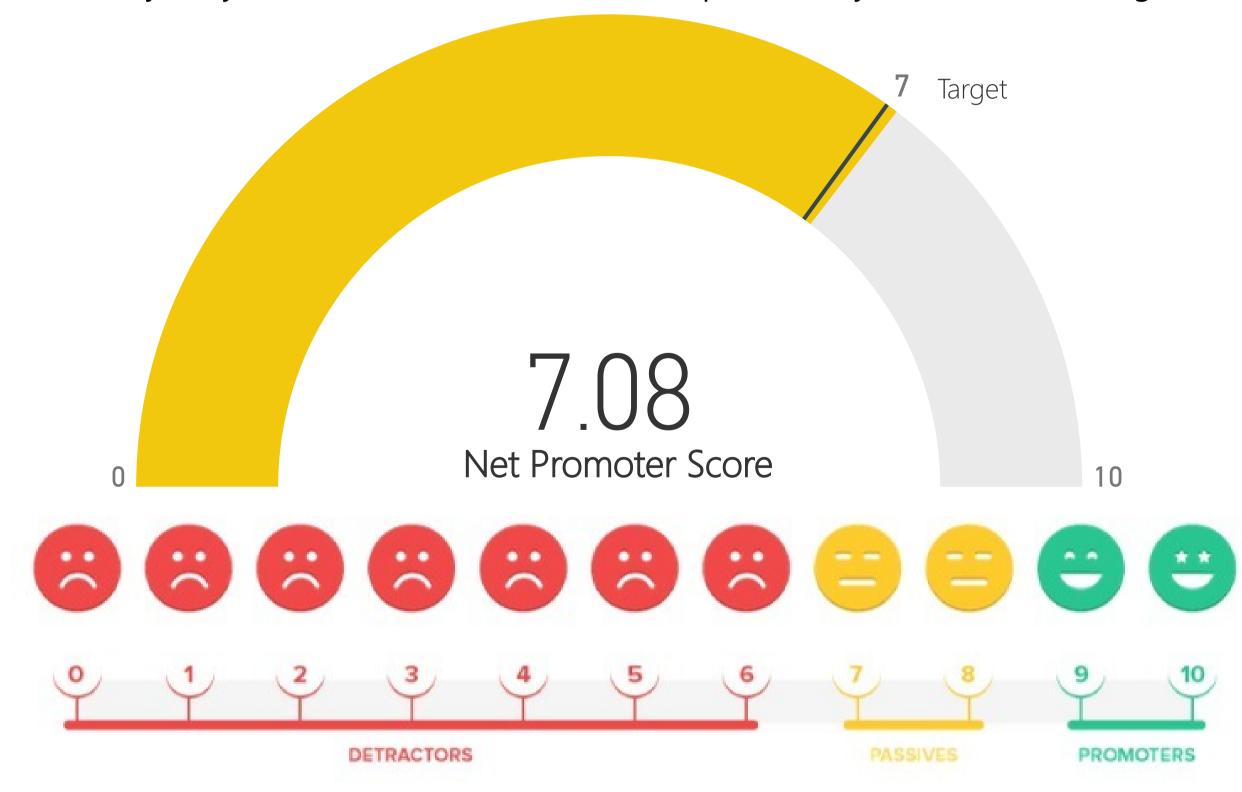

How likely are you to recommend the Eastern Cape to family, friends and colleagues?