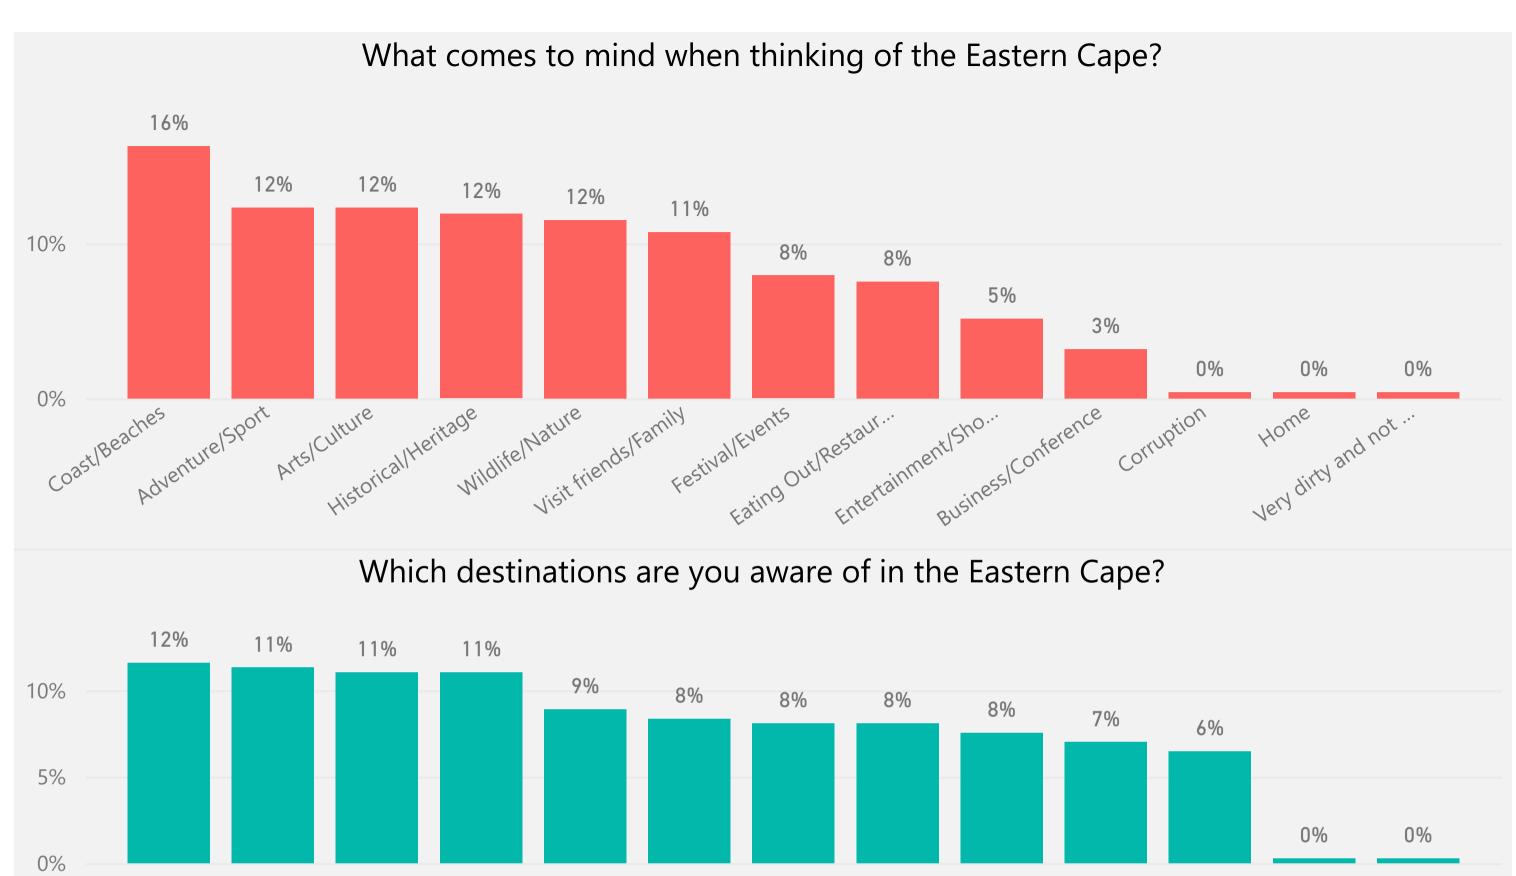

### EASTERN CAPE DESTINATION PERCEPTION AND AWARENESS SURVEY

The Destination Awareness and Perception Survey aims to inform the destination and brand image of the Eastern Cape. This survey will help ECPTA and other decision-makers to understand the destination awareness levels and perception of target markets, thus informing marketing and product development decisions.