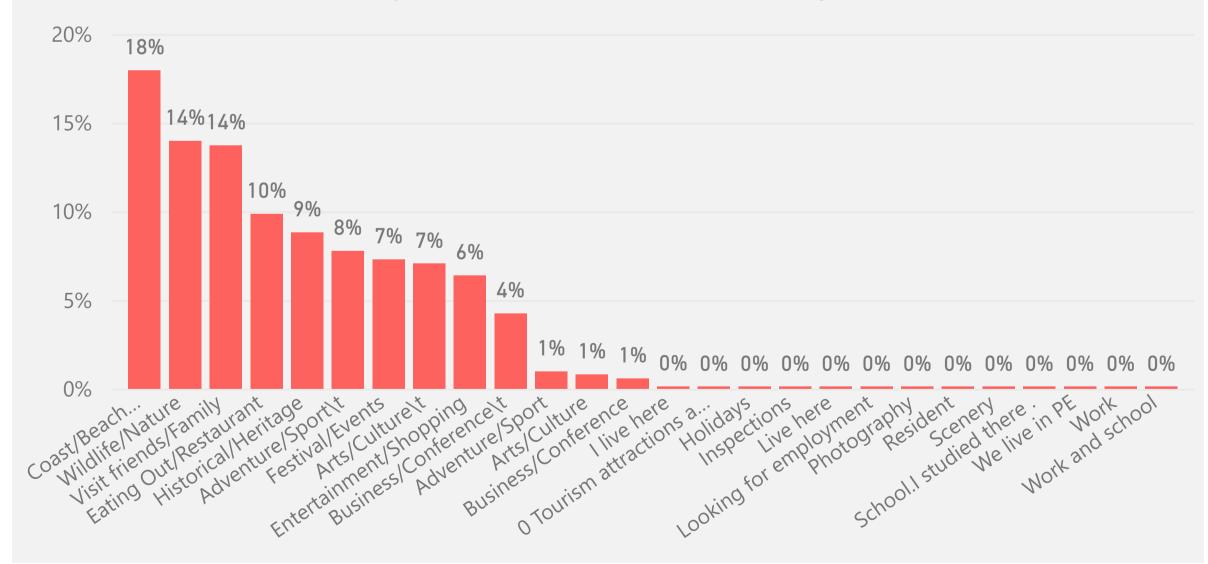

# REPORTING PERIOD Year, Quarter, Month \( \sum \ \cap 2021 \\ \sum \cap 2022 \\ \sum \cap 2023 \end{array}

Yes 99%

Why have you not visited the Eastern Cape yet?

Which activities do you participate in when visiting the Eastern Cape?