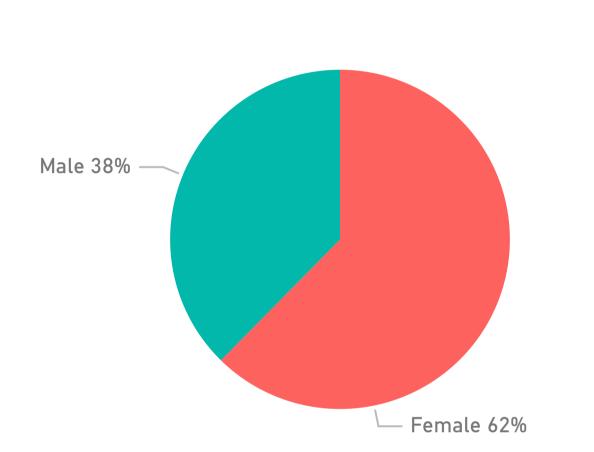

AND AWARENESS SURVEY

The Destination Awareness and Perception Survey aims to inform the destination and brand image of the Eastern Cape. This survey will help ECPTA and other decision-makers to understand the destination awareness levels and perception of target markets, thus informing marketing and product development decisions.

The outputs of the survey will report on the following:

- To provide insight on current and potential tourists' awareness of the province
- To understand the perception and satisfaction of its offerings
- To determine the target audience's recognition of the ECPTA brand
- To understand their intention to travel to the province and the barriers they face in doing so

#### DASHBOARD SELECT CATEGORY:

DEMOGRAPHIC AWARENESS PERCEPTION LIKELIHOOD

### 





Gender















## REPORTING PERIOD Year, Quarter, Month 2021 Qtr 1 Qtr 2 Qtr 3 Qtr 4 Qtr 4 Qtr 1









Are you interested in learning more about the Eastern Cape tourism offerings?





Yours to Explore



Have you seen this logo before?



How do you feel when you see this logo?





# REPORTING PERIOD Year, Quarter, Month \( \sum \ \cap 2021 \\ \sum \cap 2022 \\ \sum \cap 2023 \end{array}







Yes 99%

Why have you not visited the Eastern Cape yet?







Which activities do you participate in when visiting the Eastern Cape?



Why won't you consider the Eastern Cape as a travel destination in the future?









# REPORTING PERIOD Completion time Friday, October 08, 2021 Saturday, October 09, ... Sunday, October 10, 20... Monday, October 11, 2... Tuesday, October 12, 2... Thursday,