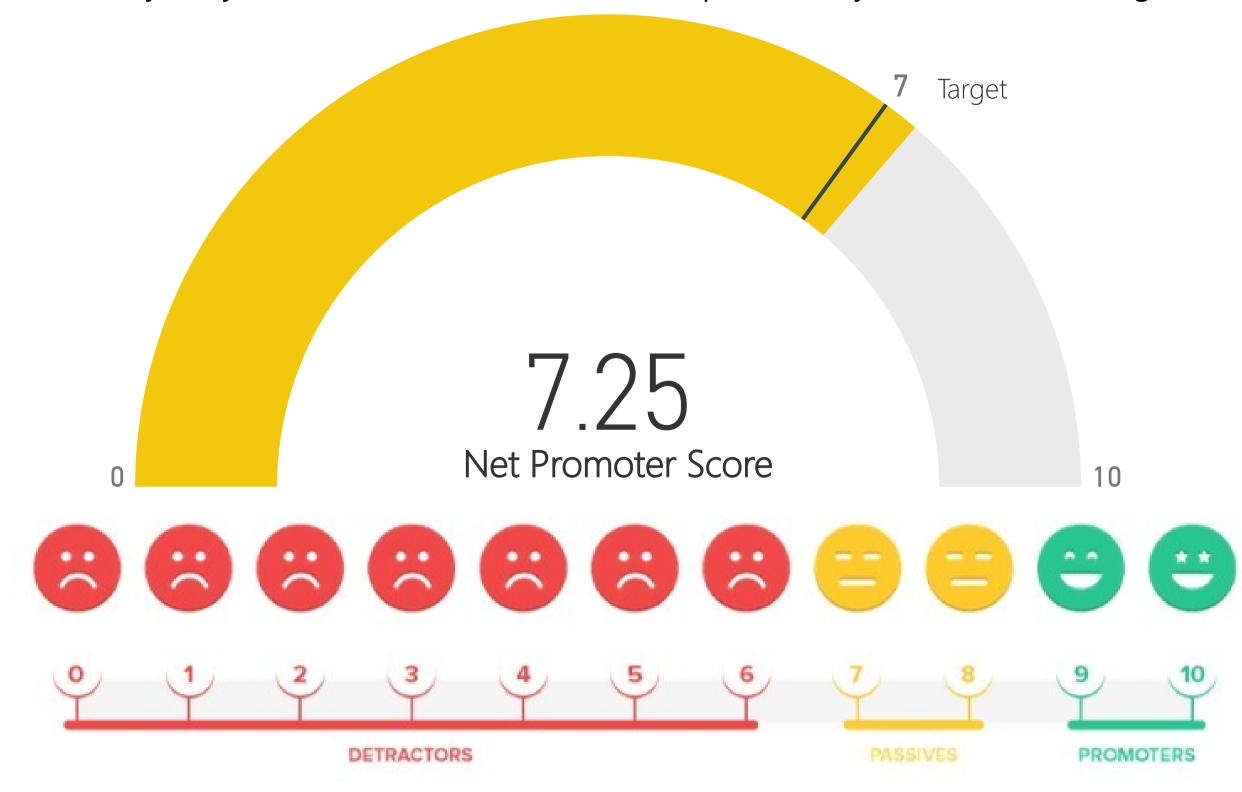

How likely are you to recommend the Eastern Cape to family, friends and colleagues?