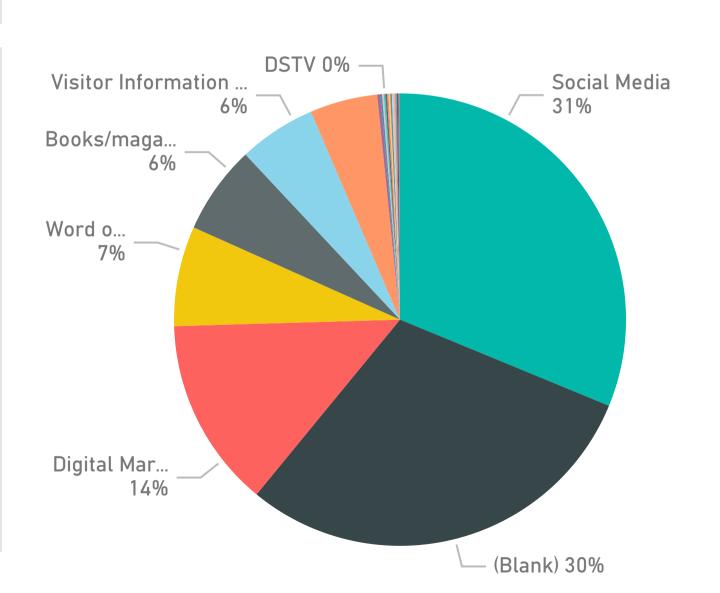

### Have you seen advertising of the Eastern Cape in the past 3 months?

Where have you seen advertising of the Eastern Cape?

Do you think the Eastern Cape offers a wide variety of tourism experiences to a visitor?