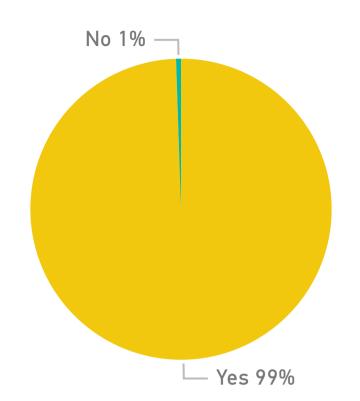

### Have you seen advertising of the Eastern Cape in the past 3 months?

Where have you seen advertising of the Eastern Cape?

Do you think the Eastern Cape offers a wide variety of tourism experiences to a visitor?