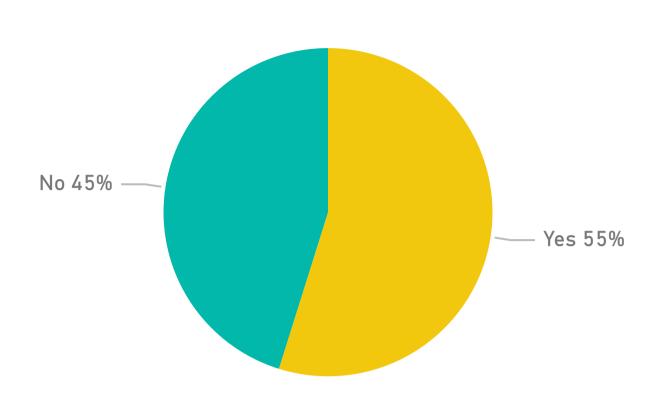

### Have you seen advertising of the Eastern Cape in the past 3 months?

Where have you seen advertising of the Eastern Cape?

Do you think the Eastern Cape offers a wide variety of tourism experiences to a visitor?