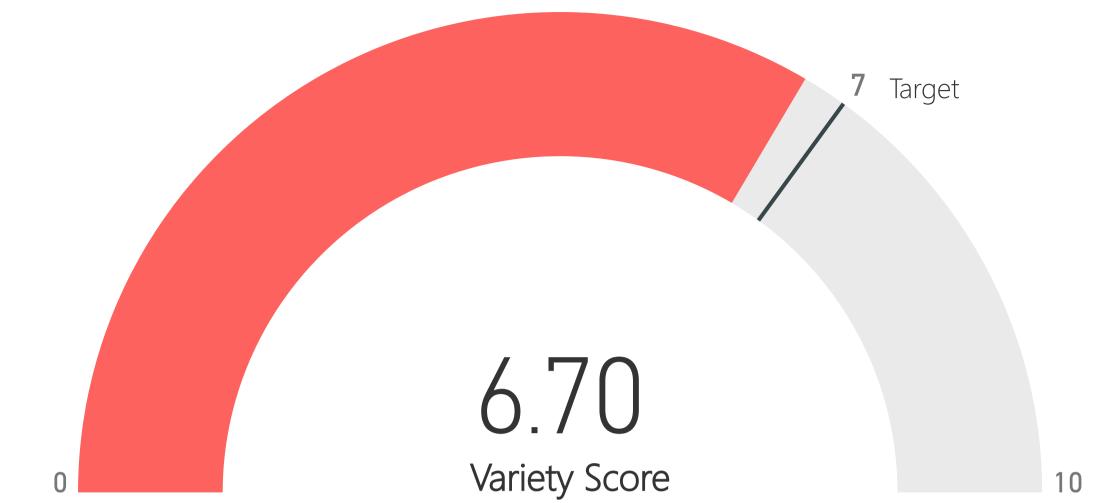

### Have you seen advertising of the Eastern Cape in the past 3 months?

Where have you seen advertising of the Eastern Cape?

Do you think the Eastern Cape offers a wide variety of tourism experiences to a visitor?